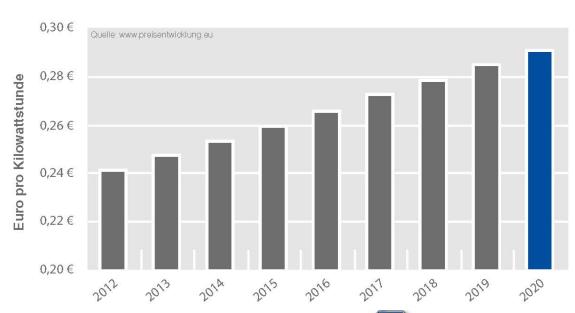

#### Green Tec

Constant increase of energy costs

.Clear savings on your power consumption

Depending on the model

and operation mode savings

Seite/*page*: 12 ● Datum/*date*: 2019-01-18 ●

© Copyright