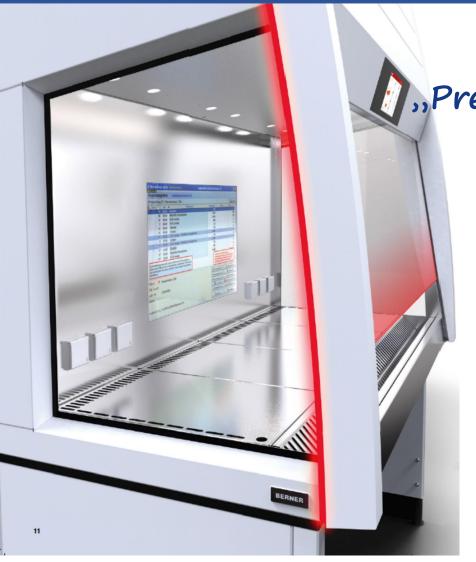

# Sensor Technology

Moving operators influences the safety function of the cabinet

Detection of unappropriate movements sloves this situation

Gefördert durch:

Rundesministerium

Purp per entive allert to avoid

potential risks

se Denischen Bundestages

Seite/*page*: 8 ● Datum/*date*: 2019-01-18