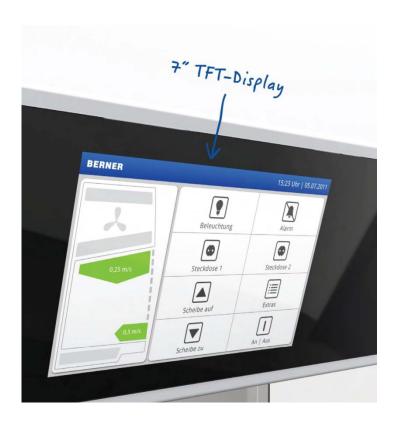

# Touch Display

Energy-efficient 7" TFT-Display with LED-backlight offers a wide dimming range.

Perfect clearness and visibility

Several languages available

Smartphone feeling

Seite/page: 4 ● Datum/date: 2019-01-18 ●

# Touch Display

Ergonomically placed display for sitting

and standing operation

Selfexplaining/Intuetive menu structure

.Clear arranged icons

Implementation and indication of

external data (e.g. particle counter)

## Touch Display - so easy

**Alarm** – specific diagnose and solutions

User individual indication and assignment of keys

Intuitive operation and simple menu structure

User individual profiles protected by code