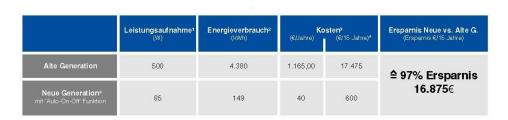

#### Green Tec

Constant increase of energy costs

.Clear savings on your power consumption

Depending on the model

and operation mode savings

Seite/*page*: 12 ● Datum/*date*: 2019-01-18 ●

© Copyright