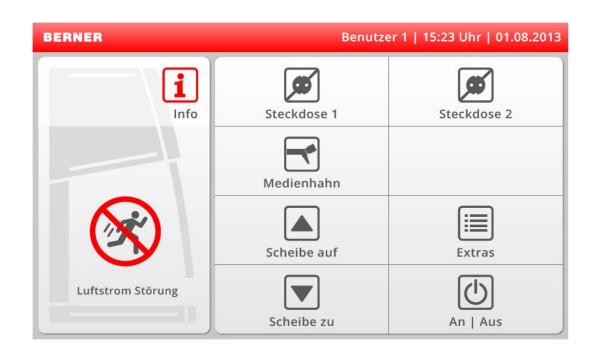

# Touch Display

Energy-efficient 7" TFT-Display with LED-backlight offers a wide dimming range.

Perfect clearness and visibility

Several languages available

Smartphone feeling

Seite/page: 4 ● Datum/date: 2019-01-18 ●

# Touch Display

Ergonomically placed display for sitting

and standing operation

Selfexplaining/Intuetive menu structure

.Clear arranged icons

Implementation and indication of

external data (e.g. particle counter)

Individual user profiles

Seite/page: 5 ● Datum/date: 2019-01-18 ● © Copyright

## Touch Display - so easy

**Alarm** – specific diagnose and solutions

User individual indication and assignment of keys

Intuitive operation and simple menu structure

User individual profiles protected by code