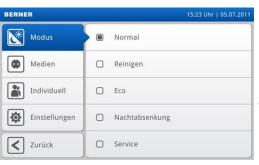

## Touch Display - so easy

**Alarm** – specific diagnose and solutions

User individual indication and assignment of keys

Intuitive operation and simple menu structure

User individual profiles protected by code

Individual user profiles

Seite/page: 5 ● Datum/date: 2019-01-18 ● © Copyright