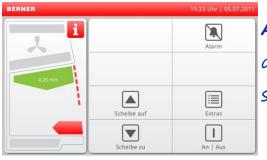

## Touch Display - so easy

**Alarm** – specific diagnose and solutions

User individual indication and assignment of keys

Intuitive operation and simple menu structure

User individual profiles protected by code