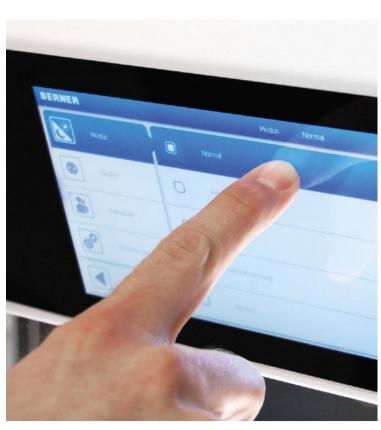

# Touch Display

Energy-efficient 7" TFT-Display with LED-backlight offers a wide dimming range.

Perfect clearness and visibility

Several languages available

Smartphone feeling

Seite/page: 4 ● Datum/date: 2019-01-18 ●

# Touch Display

Ergonomically placed display for sitting

and standing operation

Selfexplaining/Intuetive menu structure

.Clear arranged icons

Implementation and indication of

external data (e.g. particle counter)

## Touch Display - so easy

**Alarm** – specific diagnose and solutions

User individual indication and assignment of keys

Intuitive operation and simple menu structure

User individual profiles protected by code