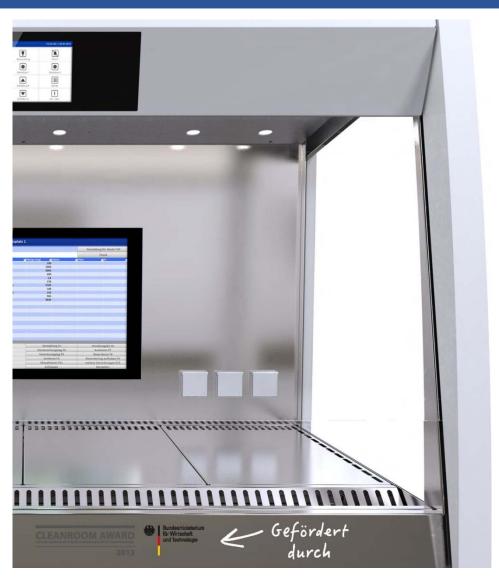

# Sensor Technology

Moving operators influences the safety function of the cabinet

Detection of unappropriate movements sloves this situation

Gefördert durch:

Rundesministerium

Purp per entive allert to avoid

potential risks

se Denischen Bundestages

Seite/*page*: 8 ● Datum/*date*: 2019-01-18