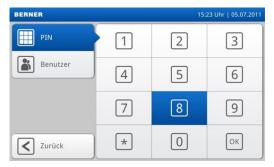

## Touch Display - so easy

**Alarm** – specific diagnose and solutions

User individual indication and assignment of keys

Intuitive operation and simple menu structure

User individual profiles protected by code

Individual user profiles

Seite/page: 5 ● Datum/date: 2019-01-18 ● © Copyright