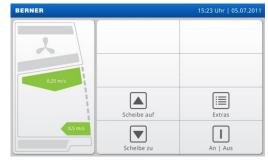

# Touch Display

Energy-efficient 7" TFT-Display with LED-backlight offers a wide dimming range.

Perfect clearness and visibility

Several languages available

Smartphone feeling

Seite/page: 4 ● Datum/date: 2019-01-18 ●

# Touch Display

Ergonomically placed display for sitting

and standing operation

Selfexplaining/Intuetive menu structure

.Clear arranged icons

Implementation and indication of

external data (e.g. particle counter)

## Touch Display - so easy

**Alarm** – specific diagnose and solutions

User individual indication and assignment of keys

Intuitive operation and simple menu structure

User individual profiles protected by code