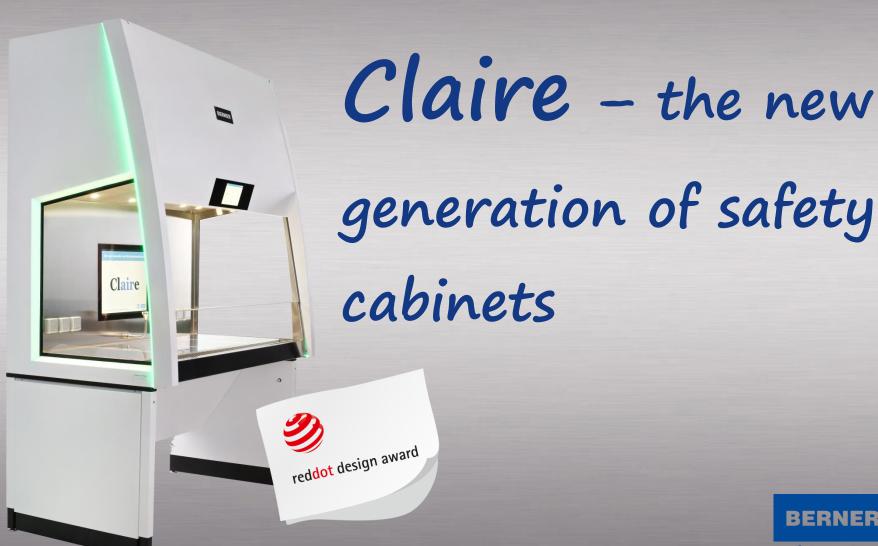

Safety

. Touch Display

Sensor Technology

. Green Tec

- · Perfect visibility of operation modi.
- Iluminated window edge and LED-band at side.
- Specific colour codes:Safe / Unsafe
- Prevention for more afe BERNER safety systems made in Germany