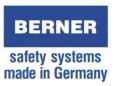

# Touch Display

Energy-efficient 7" TFT-Display with LED-backlight offers a wide dimming range.

Perfect clearness and visibility

Several languages available

Smartphone feeling

Seite/page: 4 ● Datum/date: 2019-01-18 ●

# Touch Display

Ergonomically placed display for sitting

and standing operation

Selfexplaining/Intuetive menu structure

.Clear arranged icons

Implementation and indication of

external data (e.g. particle counter)

## Touch Display - so easy

**Alarm** – specific diagnose and solutions

User individual indication and assignment of keys

Intuitive operation and simple menu structure

User individual profiles protected by code