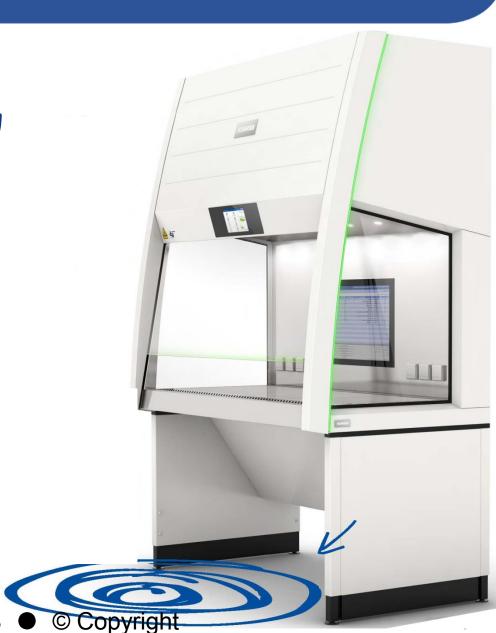

Safety

. Touch Display

Sensor Technology

. Green Tec

- · Perfect visibility of operation modi.
- Iluminated window edge and LED-band at side.
- Specific colour codes:Safe / Unsafe
- Prevention for more afe BERNER safety systems made in Germany

# Sensor Technology

Moving operators influences the safety function of the cabinet

Detection of unappropriate movements sloves this situation

Gefördert durch:

Rundesministerium

Purp per entive allert to avoid

potential risks

se Denischen Bundestages

Seite/*page*: 8 ● Datum/*date*: 2019-01-18