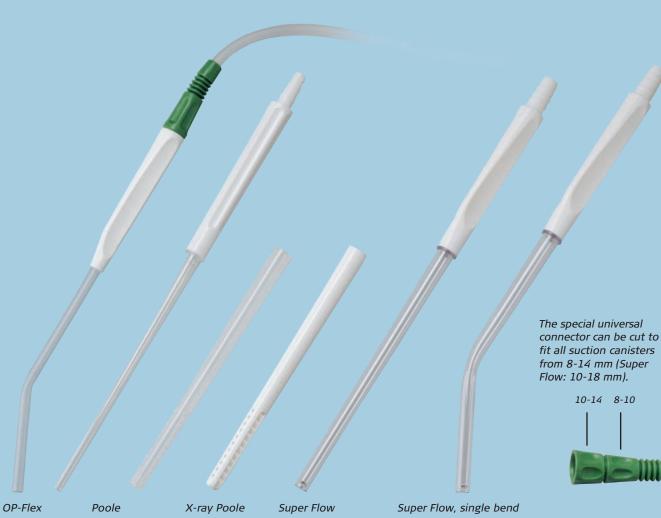

OP-Flex<sup>™</sup> – a complete programme of single-use ergonomically-correct surgical suction handles and sets

| OP-Flex™                                     | Length of Sur       | .5 /                                                                                                                                                                                                                                                                                                                                                                                                                                                                                                                                                                                                                                                                                                                                                                                                                                                                                                                                                                                                                                                                                                                                                                                                                                                                                                                                                                                                                                                                                                                                                                                                                                                                                                                                                                                                                                                                                                                                                                                                                                                                                                                           | /        |                    | /                                     | /                                     | / <b>&gt;</b> / | 24                                     | <b>o</b> /         |
|----------------------------------------------|---------------------|--------------------------------------------------------------------------------------------------------------------------------------------------------------------------------------------------------------------------------------------------------------------------------------------------------------------------------------------------------------------------------------------------------------------------------------------------------------------------------------------------------------------------------------------------------------------------------------------------------------------------------------------------------------------------------------------------------------------------------------------------------------------------------------------------------------------------------------------------------------------------------------------------------------------------------------------------------------------------------------------------------------------------------------------------------------------------------------------------------------------------------------------------------------------------------------------------------------------------------------------------------------------------------------------------------------------------------------------------------------------------------------------------------------------------------------------------------------------------------------------------------------------------------------------------------------------------------------------------------------------------------------------------------------------------------------------------------------------------------------------------------------------------------------------------------------------------------------------------------------------------------------------------------------------------------------------------------------------------------------------------------------------------------------------------------------------------------------------------------------------------------|----------|--------------------|---------------------------------------|---------------------------------------|-----------------|----------------------------------------|--------------------|
|                                              |                     | Imported to the control of the contr |          | CHIFC (handle)     | Mumber of                             | l'actum<br>Vactum                     | 2100            |                                        |                    |
|                                              | \ \( \frac{5}{2} \) |                                                                                                                                                                                                                                                                                                                                                                                                                                                                                                                                                                                                                                                                                                                                                                                                                                                                                                                                                                                                                                                                                                                                                                                                                                                                                                                                                                                                                                                                                                                                                                                                                                                                                                                                                                                                                                                                                                                                                                                                                                                                                                                                | 5        | 3                  | \ \ \ \ \ \ \ \ \ \ \ \ \ \ \ \ \ \ \ |                                       |                 |                                        | 7                  |
|                                              | Lense, hang         | hner outer                                                                                                                                                                                                                                                                                                                                                                                                                                                                                                                                                                                                                                                                                                                                                                                                                                                                                                                                                                                                                                                                                                                                                                                                                                                                                                                                                                                                                                                                                                                                                                                                                                                                                                                                                                                                                                                                                                                                                                                                                                                                                                                     | "        | zill .             | Number of                             | \ \ \ \ \ \ \ \ \ \ \ \ \ \ \ \ \ \ \ |                 | \\\\\\\\\\\\\\\\\\\\\\\\\\\\\\\\\\\\\\ | 4                  |
|                                              | 155                 | 4.6/6.5                                                                                                                                                                                                                                                                                                                                                                                                                                                                                                                                                                                                                                                                                                                                                                                                                                                                                                                                                                                                                                                                                                                                                                                                                                                                                                                                                                                                                                                                                                                                                                                                                                                                                                                                                                                                                                                                                                                                                                                                                                                                                                                        | 20       | Medium             | 0                                     |                                       | 2100            | 24                                     | 3410218            |
| OP-Flex                                      | 155                 | 4.6/6.5                                                                                                                                                                                                                                                                                                                                                                                                                                                                                                                                                                                                                                                                                                                                                                                                                                                                                                                                                                                                                                                                                                                                                                                                                                                                                                                                                                                                                                                                                                                                                                                                                                                                                                                                                                                                                                                                                                                                                                                                                                                                                                                        | 20       | Medium             | 0                                     |                                       | 3500            | 24                                     | 3410318            |
| Conventional Yankauer                        | 155                 | 4.6/6.5                                                                                                                                                                                                                                                                                                                                                                                                                                                                                                                                                                                                                                                                                                                                                                                                                                                                                                                                                                                                                                                                                                                                                                                                                                                                                                                                                                                                                                                                                                                                                                                                                                                                                                                                                                                                                                                                                                                                                                                                                                                                                                                        | 20       | Medium             | 0                                     |                                       |                 |                                        | 3305118            |
| (open tip, single bend)                      | 155<br>155          | 4.6/6.5<br>4.6/6.5                                                                                                                                                                                                                                                                                                                                                                                                                                                                                                                                                                                                                                                                                                                                                                                                                                                                                                                                                                                                                                                                                                                                                                                                                                                                                                                                                                                                                                                                                                                                                                                                                                                                                                                                                                                                                                                                                                                                                                                                                                                                                                             | 20<br>20 | Medium<br>Medium   | 0                                     | X                                     | 2100<br>3500    | 24<br>24                               | 3410018<br>3410118 |
|                                              | 155                 | 4.6/6.5                                                                                                                                                                                                                                                                                                                                                                                                                                                                                                                                                                                                                                                                                                                                                                                                                                                                                                                                                                                                                                                                                                                                                                                                                                                                                                                                                                                                                                                                                                                                                                                                                                                                                                                                                                                                                                                                                                                                                                                                                                                                                                                        | 20       | Medium             | 0                                     | X<br>X                                | 3300            | 24                                     | 3305018            |
|                                              | 155                 | 5.0/7.5                                                                                                                                                                                                                                                                                                                                                                                                                                                                                                                                                                                                                                                                                                                                                                                                                                                                                                                                                                                                                                                                                                                                                                                                                                                                                                                                                                                                                                                                                                                                                                                                                                                                                                                                                                                                                                                                                                                                                                                                                                                                                                                        | 22       | Large              | 0                                     | ^                                     | 2100            | 24                                     | 3409818            |
|                                              | 155                 | 5.0/7.5                                                                                                                                                                                                                                                                                                                                                                                                                                                                                                                                                                                                                                                                                                                                                                                                                                                                                                                                                                                                                                                                                                                                                                                                                                                                                                                                                                                                                                                                                                                                                                                                                                                                                                                                                                                                                                                                                                                                                                                                                                                                                                                        | 22       | Large              | 0                                     |                                       | 3500            | 24                                     | 3409918            |
|                                              | 155                 | 5.0/7.5                                                                                                                                                                                                                                                                                                                                                                                                                                                                                                                                                                                                                                                                                                                                                                                                                                                                                                                                                                                                                                                                                                                                                                                                                                                                                                                                                                                                                                                                                                                                                                                                                                                                                                                                                                                                                                                                                                                                                                                                                                                                                                                        | 22       | Large              | 0                                     |                                       | 2100            | 2.4                                    | 3304918            |
|                                              | 155<br>155          | 5.0/7.5<br>5.0/7.5                                                                                                                                                                                                                                                                                                                                                                                                                                                                                                                                                                                                                                                                                                                                                                                                                                                                                                                                                                                                                                                                                                                                                                                                                                                                                                                                                                                                                                                                                                                                                                                                                                                                                                                                                                                                                                                                                                                                                                                                                                                                                                             | 22<br>22 | Large<br>Large     | 0                                     | X<br>X                                | 2100<br>3500    | 24<br>24                               | 3409618<br>3409718 |
|                                              | 155                 | 5.0/7.5                                                                                                                                                                                                                                                                                                                                                                                                                                                                                                                                                                                                                                                                                                                                                                                                                                                                                                                                                                                                                                                                                                                                                                                                                                                                                                                                                                                                                                                                                                                                                                                                                                                                                                                                                                                                                                                                                                                                                                                                                                                                                                                        | 22       | Large              | 0                                     | x                                     | 3300            | 27                                     | 3304818            |
|                                              | 155                 | 5.0/7.5                                                                                                                                                                                                                                                                                                                                                                                                                                                                                                                                                                                                                                                                                                                                                                                                                                                                                                                                                                                                                                                                                                                                                                                                                                                                                                                                                                                                                                                                                                                                                                                                                                                                                                                                                                                                                                                                                                                                                                                                                                                                                                                        | 22       | Large              | 4                                     | х                                     |                 |                                        | 3309218            |
|                                              | 155                 | 5.0/7.5                                                                                                                                                                                                                                                                                                                                                                                                                                                                                                                                                                                                                                                                                                                                                                                                                                                                                                                                                                                                                                                                                                                                                                                                                                                                                                                                                                                                                                                                                                                                                                                                                                                                                                                                                                                                                                                                                                                                                                                                                                                                                                                        | 22       | Large              | 4                                     |                                       |                 |                                        | 3309318            |
|                                              | 155                 | 4.6/6.5                                                                                                                                                                                                                                                                                                                                                                                                                                                                                                                                                                                                                                                                                                                                                                                                                                                                                                                                                                                                                                                                                                                                                                                                                                                                                                                                                                                                                                                                                                                                                                                                                                                                                                                                                                                                                                                                                                                                                                                                                                                                                                                        | 20       | Medium             | 4                                     |                                       | 2100            | 24                                     | 3409218            |
|                                              | 155<br>155          | 4.6/6.5<br>4.6/6.5                                                                                                                                                                                                                                                                                                                                                                                                                                                                                                                                                                                                                                                                                                                                                                                                                                                                                                                                                                                                                                                                                                                                                                                                                                                                                                                                                                                                                                                                                                                                                                                                                                                                                                                                                                                                                                                                                                                                                                                                                                                                                                             | 20<br>20 | Medium<br>Medium   | 4                                     |                                       | 3500            | 24                                     | 3409418<br>3304718 |
|                                              | 155                 | 4.6/6.5                                                                                                                                                                                                                                                                                                                                                                                                                                                                                                                                                                                                                                                                                                                                                                                                                                                                                                                                                                                                                                                                                                                                                                                                                                                                                                                                                                                                                                                                                                                                                                                                                                                                                                                                                                                                                                                                                                                                                                                                                                                                                                                        | 20       | Medium             | 4                                     | х                                     | 2100            | 24                                     | 3408918            |
|                                              | 155                 | 4.6/6.5                                                                                                                                                                                                                                                                                                                                                                                                                                                                                                                                                                                                                                                                                                                                                                                                                                                                                                                                                                                                                                                                                                                                                                                                                                                                                                                                                                                                                                                                                                                                                                                                                                                                                                                                                                                                                                                                                                                                                                                                                                                                                                                        | 20       | Medium             | 4                                     | х                                     | 3500            | 24                                     | 3409118            |
|                                              | 155                 | 4.6/6.5                                                                                                                                                                                                                                                                                                                                                                                                                                                                                                                                                                                                                                                                                                                                                                                                                                                                                                                                                                                                                                                                                                                                                                                                                                                                                                                                                                                                                                                                                                                                                                                                                                                                                                                                                                                                                                                                                                                                                                                                                                                                                                                        | 20       | Medium             | 4                                     | Х                                     |                 |                                        | 3304618            |
| OP-Flex                                      | 155                 | 4.6/6.5                                                                                                                                                                                                                                                                                                                                                                                                                                                                                                                                                                                                                                                                                                                                                                                                                                                                                                                                                                                                                                                                                                                                                                                                                                                                                                                                                                                                                                                                                                                                                                                                                                                                                                                                                                                                                                                                                                                                                                                                                                                                                                                        | 20       | Medium             | 0                                     |                                       | 2100            | 24<br>24                               | 3408218            |
| Sump Yankauer<br>(diffusor tip, single bend) | 155<br>155          | 4.6/6.5<br>4.6/6.5                                                                                                                                                                                                                                                                                                                                                                                                                                                                                                                                                                                                                                                                                                                                                                                                                                                                                                                                                                                                                                                                                                                                                                                                                                                                                                                                                                                                                                                                                                                                                                                                                                                                                                                                                                                                                                                                                                                                                                                                                                                                                                             | 20<br>20 | Medium<br>Medium   | 0                                     |                                       | 3500            | 24                                     | 3408318<br>3304318 |
| (dilitasor tip, sirigic belia)               | 155                 | 4.6/6.5                                                                                                                                                                                                                                                                                                                                                                                                                                                                                                                                                                                                                                                                                                                                                                                                                                                                                                                                                                                                                                                                                                                                                                                                                                                                                                                                                                                                                                                                                                                                                                                                                                                                                                                                                                                                                                                                                                                                                                                                                                                                                                                        | 20       | Medium             | 0                                     | x                                     | 2100            | 24                                     | 3407918            |
|                                              | 155                 | 4.6/6.5                                                                                                                                                                                                                                                                                                                                                                                                                                                                                                                                                                                                                                                                                                                                                                                                                                                                                                                                                                                                                                                                                                                                                                                                                                                                                                                                                                                                                                                                                                                                                                                                                                                                                                                                                                                                                                                                                                                                                                                                                                                                                                                        | 20       | Medium             | 0                                     | х                                     | 3500            | 24                                     | 3408118            |
|                                              | 155                 | 4.6/6.5                                                                                                                                                                                                                                                                                                                                                                                                                                                                                                                                                                                                                                                                                                                                                                                                                                                                                                                                                                                                                                                                                                                                                                                                                                                                                                                                                                                                                                                                                                                                                                                                                                                                                                                                                                                                                                                                                                                                                                                                                                                                                                                        | 20       | Medium             | 0                                     | х                                     |                 |                                        | 3304218            |
| OP-Flex                                      | 155                 | 4.6/6.5                                                                                                                                                                                                                                                                                                                                                                                                                                                                                                                                                                                                                                                                                                                                                                                                                                                                                                                                                                                                                                                                                                                                                                                                                                                                                                                                                                                                                                                                                                                                                                                                                                                                                                                                                                                                                                                                                                                                                                                                                                                                                                                        | 20       | Medium             | 0                                     |                                       | 2100            | 24                                     | 3408718            |
| Flattened Yankauer                           | 155                 | 4.6/6.5                                                                                                                                                                                                                                                                                                                                                                                                                                                                                                                                                                                                                                                                                                                                                                                                                                                                                                                                                                                                                                                                                                                                                                                                                                                                                                                                                                                                                                                                                                                                                                                                                                                                                                                                                                                                                                                                                                                                                                                                                                                                                                                        | 20       | Medium             | 0                                     |                                       | 3500            | 24                                     | 3408818            |
| (open tip, single bend)                      | 155<br>155          | 4.6/6.5<br>4.6/6.5                                                                                                                                                                                                                                                                                                                                                                                                                                                                                                                                                                                                                                                                                                                                                                                                                                                                                                                                                                                                                                                                                                                                                                                                                                                                                                                                                                                                                                                                                                                                                                                                                                                                                                                                                                                                                                                                                                                                                                                                                                                                                                             | 20<br>20 | Medium<br>Medium   | 0                                     | х                                     | 2100            | 24                                     | 3304518<br>3408418 |
|                                              | 155                 | 4.6/6.5                                                                                                                                                                                                                                                                                                                                                                                                                                                                                                                                                                                                                                                                                                                                                                                                                                                                                                                                                                                                                                                                                                                                                                                                                                                                                                                                                                                                                                                                                                                                                                                                                                                                                                                                                                                                                                                                                                                                                                                                                                                                                                                        | 20       | Medium             | 0                                     | x                                     | 3500            | 24                                     | 3408618            |
|                                              | 155                 | 4.6/6.5                                                                                                                                                                                                                                                                                                                                                                                                                                                                                                                                                                                                                                                                                                                                                                                                                                                                                                                                                                                                                                                                                                                                                                                                                                                                                                                                                                                                                                                                                                                                                                                                                                                                                                                                                                                                                                                                                                                                                                                                                                                                                                                        | 20       | Medium             | 0                                     | х                                     |                 |                                        | 3304418            |
| OP-Flex                                      | 155                 | 2.6/4.6                                                                                                                                                                                                                                                                                                                                                                                                                                                                                                                                                                                                                                                                                                                                                                                                                                                                                                                                                                                                                                                                                                                                                                                                                                                                                                                                                                                                                                                                                                                                                                                                                                                                                                                                                                                                                                                                                                                                                                                                                                                                                                                        | 12       | Small              | 0                                     |                                       | 2100            | 24                                     | 3407718            |
| Tapered Yankauer                             | 155                 | 2.6/4.6                                                                                                                                                                                                                                                                                                                                                                                                                                                                                                                                                                                                                                                                                                                                                                                                                                                                                                                                                                                                                                                                                                                                                                                                                                                                                                                                                                                                                                                                                                                                                                                                                                                                                                                                                                                                                                                                                                                                                                                                                                                                                                                        | 12       | Small              | 0                                     |                                       | 3500            | 24                                     | 3407818            |
| (single bend)                                | 155                 | 2.6/4.6                                                                                                                                                                                                                                                                                                                                                                                                                                                                                                                                                                                                                                                                                                                                                                                                                                                                                                                                                                                                                                                                                                                                                                                                                                                                                                                                                                                                                                                                                                                                                                                                                                                                                                                                                                                                                                                                                                                                                                                                                                                                                                                        | 12       | Small              | 0                                     | v                                     | 2100            | 2.4                                    | 3304118            |
|                                              | 155<br>155          | 2.6/4.6<br>2.6/4.6                                                                                                                                                                                                                                                                                                                                                                                                                                                                                                                                                                                                                                                                                                                                                                                                                                                                                                                                                                                                                                                                                                                                                                                                                                                                                                                                                                                                                                                                                                                                                                                                                                                                                                                                                                                                                                                                                                                                                                                                                                                                                                             | 12<br>12 | Small<br>Small     | 0                                     | X<br>X                                | 2100<br>3500    | 24<br>24                               | 3407418<br>3407618 |
|                                              | 155                 | 2.6/4.6                                                                                                                                                                                                                                                                                                                                                                                                                                                                                                                                                                                                                                                                                                                                                                                                                                                                                                                                                                                                                                                                                                                                                                                                                                                                                                                                                                                                                                                                                                                                                                                                                                                                                                                                                                                                                                                                                                                                                                                                                                                                                                                        | 12       | Small              | 0                                     | x                                     | 3300            |                                        | 3303818            |
|                                              | 155                 | 2.6/4.6                                                                                                                                                                                                                                                                                                                                                                                                                                                                                                                                                                                                                                                                                                                                                                                                                                                                                                                                                                                                                                                                                                                                                                                                                                                                                                                                                                                                                                                                                                                                                                                                                                                                                                                                                                                                                                                                                                                                                                                                                                                                                                                        | 12       | Small              | 4                                     | х                                     | 2100            | 24                                     | 3406318            |
|                                              | 155                 | 2.6/4.6                                                                                                                                                                                                                                                                                                                                                                                                                                                                                                                                                                                                                                                                                                                                                                                                                                                                                                                                                                                                                                                                                                                                                                                                                                                                                                                                                                                                                                                                                                                                                                                                                                                                                                                                                                                                                                                                                                                                                                                                                                                                                                                        | 12       | Small              | 4                                     | х                                     | 3500            | 24                                     | 3406518            |
| OR Flow Commenting Tal                       | 155                 | 2.6/4.6                                                                                                                                                                                                                                                                                                                                                                                                                                                                                                                                                                                                                                                                                                                                                                                                                                                                                                                                                                                                                                                                                                                                                                                                                                                                                                                                                                                                                                                                                                                                                                                                                                                                                                                                                                                                                                                                                                                                                                                                                                                                                                                        | 12       | Small              | 4                                     | Х                                     | 2100            | 2/                                     | 3303218            |
| OP-Flex Connecting Tube                      |                     |                                                                                                                                                                                                                                                                                                                                                                                                                                                                                                                                                                                                                                                                                                                                                                                                                                                                                                                                                                                                                                                                                                                                                                                                                                                                                                                                                                                                                                                                                                                                                                                                                                                                                                                                                                                                                                                                                                                                                                                                                                                                                                                                |          |                    |                                       |                                       | 2100<br>3500    | 24<br>24                               | 1610018<br>1610218 |
| OP-Flex                                      | 175                 | 4.6/6.5                                                                                                                                                                                                                                                                                                                                                                                                                                                                                                                                                                                                                                                                                                                                                                                                                                                                                                                                                                                                                                                                                                                                                                                                                                                                                                                                                                                                                                                                                                                                                                                                                                                                                                                                                                                                                                                                                                                                                                                                                                                                                                                        | 20       | Medium             | 2                                     |                                       | 2100            | 24                                     | 3407218            |
| Poole standard                               | 175                 | 4.6/6.5                                                                                                                                                                                                                                                                                                                                                                                                                                                                                                                                                                                                                                                                                                                                                                                                                                                                                                                                                                                                                                                                                                                                                                                                                                                                                                                                                                                                                                                                                                                                                                                                                                                                                                                                                                                                                                                                                                                                                                                                                                                                                                                        | 20       | Medium             | 2                                     |                                       | 3500            | 24                                     | 3407318            |
|                                              | 175                 | 4.6/6.5                                                                                                                                                                                                                                                                                                                                                                                                                                                                                                                                                                                                                                                                                                                                                                                                                                                                                                                                                                                                                                                                                                                                                                                                                                                                                                                                                                                                                                                                                                                                                                                                                                                                                                                                                                                                                                                                                                                                                                                                                                                                                                                        | 20       | Medium             | 2                                     |                                       |                 |                                        | 3303618            |
| OP-Flex                                      | 175                 | 4.6/6.5                                                                                                                                                                                                                                                                                                                                                                                                                                                                                                                                                                                                                                                                                                                                                                                                                                                                                                                                                                                                                                                                                                                                                                                                                                                                                                                                                                                                                                                                                                                                                                                                                                                                                                                                                                                                                                                                                                                                                                                                                                                                                                                        | 20       | Medium             | 2                                     |                                       | 2100            | 24                                     | 3407018            |
| Poole with x-ray                             | 175<br>175          | 4.6/6.5<br>4.6/6.5                                                                                                                                                                                                                                                                                                                                                                                                                                                                                                                                                                                                                                                                                                                                                                                                                                                                                                                                                                                                                                                                                                                                                                                                                                                                                                                                                                                                                                                                                                                                                                                                                                                                                                                                                                                                                                                                                                                                                                                                                                                                                                             | 20<br>20 | Medium<br>Medium   | 2 2                                   |                                       | 3500            | 24                                     | 3407118<br>3303518 |
| OP-Flex                                      | 180                 | 7.5/10.0                                                                                                                                                                                                                                                                                                                                                                                                                                                                                                                                                                                                                                                                                                                                                                                                                                                                                                                                                                                                                                                                                                                                                                                                                                                                                                                                                                                                                                                                                                                                                                                                                                                                                                                                                                                                                                                                                                                                                                                                                                                                                                                       | 30       | X-large            | 2                                     |                                       | 2100            | 30                                     | 3405818            |
| Super Flow                                   | 180                 | 7.5/10.0                                                                                                                                                                                                                                                                                                                                                                                                                                                                                                                                                                                                                                                                                                                                                                                                                                                                                                                                                                                                                                                                                                                                                                                                                                                                                                                                                                                                                                                                                                                                                                                                                                                                                                                                                                                                                                                                                                                                                                                                                                                                                                                       | 30       | X-large            | 2                                     |                                       | 3500            | 30                                     | 3405918            |
| (open tip, single bend)                      | 180                 | 7.5/10.0                                                                                                                                                                                                                                                                                                                                                                                                                                                                                                                                                                                                                                                                                                                                                                                                                                                                                                                                                                                                                                                                                                                                                                                                                                                                                                                                                                                                                                                                                                                                                                                                                                                                                                                                                                                                                                                                                                                                                                                                                                                                                                                       | 30       | X-large            | 2                                     |                                       |                 |                                        | 3303018            |
|                                              | 180                 | 7.5/10.0                                                                                                                                                                                                                                                                                                                                                                                                                                                                                                                                                                                                                                                                                                                                                                                                                                                                                                                                                                                                                                                                                                                                                                                                                                                                                                                                                                                                                                                                                                                                                                                                                                                                                                                                                                                                                                                                                                                                                                                                                                                                                                                       | 30       | X-large            | 2                                     | х                                     | 2100            | 30                                     | 3406018            |
|                                              | 180                 | 7.5/10.0                                                                                                                                                                                                                                                                                                                                                                                                                                                                                                                                                                                                                                                                                                                                                                                                                                                                                                                                                                                                                                                                                                                                                                                                                                                                                                                                                                                                                                                                                                                                                                                                                                                                                                                                                                                                                                                                                                                                                                                                                                                                                                                       | 30       | X-large            | 2                                     | х                                     | 3500            | 30                                     | 3406218            |
| OP-Flex                                      | 180<br>180          | 7.5/10.0<br>7.5/10.0                                                                                                                                                                                                                                                                                                                                                                                                                                                                                                                                                                                                                                                                                                                                                                                                                                                                                                                                                                                                                                                                                                                                                                                                                                                                                                                                                                                                                                                                                                                                                                                                                                                                                                                                                                                                                                                                                                                                                                                                                                                                                                           | 30<br>30 | X-large<br>X-large | 2                                     | Х                                     | 2100            | 30                                     | 3303118<br>3405418 |
| Super Flow                                   | 180                 | 7.5/10.0                                                                                                                                                                                                                                                                                                                                                                                                                                                                                                                                                                                                                                                                                                                                                                                                                                                                                                                                                                                                                                                                                                                                                                                                                                                                                                                                                                                                                                                                                                                                                                                                                                                                                                                                                                                                                                                                                                                                                                                                                                                                                                                       | 30       | X-large            | 2                                     |                                       | 3500            | 30                                     | 3405518            |
| (open tip, straight)                         | 180                 | 7.5/10.0                                                                                                                                                                                                                                                                                                                                                                                                                                                                                                                                                                                                                                                                                                                                                                                                                                                                                                                                                                                                                                                                                                                                                                                                                                                                                                                                                                                                                                                                                                                                                                                                                                                                                                                                                                                                                                                                                                                                                                                                                                                                                                                       | 30       | X-large            | 2                                     |                                       |                 |                                        | 3302818            |
|                                              | 180                 | 7.5/10.0                                                                                                                                                                                                                                                                                                                                                                                                                                                                                                                                                                                                                                                                                                                                                                                                                                                                                                                                                                                                                                                                                                                                                                                                                                                                                                                                                                                                                                                                                                                                                                                                                                                                                                                                                                                                                                                                                                                                                                                                                                                                                                                       | 30       | X-large            | 2                                     | х                                     | 2100            | 30                                     | 3405618            |
|                                              | 180                 | 7.5/10.0                                                                                                                                                                                                                                                                                                                                                                                                                                                                                                                                                                                                                                                                                                                                                                                                                                                                                                                                                                                                                                                                                                                                                                                                                                                                                                                                                                                                                                                                                                                                                                                                                                                                                                                                                                                                                                                                                                                                                                                                                                                                                                                       | 30       | X-large            | 2                                     | х                                     | 3500            | 30                                     | 3405718            |
| Outer diameter x 3 = CH size                 | 180                 | 7.5/10.0                                                                                                                                                                                                                                                                                                                                                                                                                                                                                                                                                                                                                                                                                                                                                                                                                                                                                                                                                                                                                                                                                                                                                                                                                                                                                                                                                                                                                                                                                                                                                                                                                                                                                                                                                                                                                                                                                                                                                                                                                                                                                                                       | 30       | X-large            | 2                                     | x                                     |                 |                                        | 3302918            |
|                                              |                     |                                                                                                                                                                                                                                                                                                                                                                                                                                                                                                                                                                                                                                                                                                                                                                                                                                                                                                                                                                                                                                                                                                                                                                                                                                                                                                                                                                                                                                                                                                                                                                                                                                                                                                                                                                                                                                                                                                                                                                                                                                                                                                                                |          |                    |                                       |                                       |                 |                                        |                    |